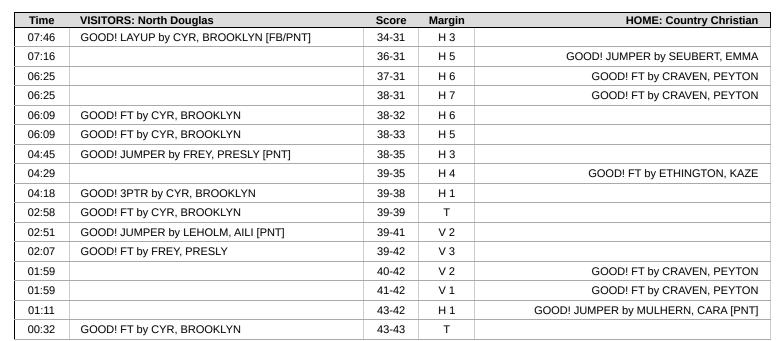

#### Period 1 Starters:

| Time           | VISITORS: North Douglas               | Score | Margin | HOME: Country Christian                                  |
|----------------|---------------------------------------|-------|--------|----------------------------------------------------------|
| 07:58          | MICCED THAPED IN OVER PROCEEDING      |       |        | TURNOVER by TEAM                                         |
| 07:49          | MISSED JUMPER by CYR, BROOKLYN        |       |        | DEPOLIND (DEE) by SELIDEDT EMMA                          |
| 07:49<br>07:42 |                                       | 2-0   | H 2    | REBOUND (DEF) by SEUBERT, EMMA                           |
| 07:42          |                                       | 2-0   | п∠     | GOOD! JUMPER by MULHERN, CARA [FB/PNT]                   |
| 07:42          | MISSED 3PTR by CYR, BROOKLYN          |       |        | ASSIST by SEUBERT, EMMA                                  |
| 07:26          | MISSED 3PTR DY CTR, BROOKLTN          |       |        | DEPOLIND (DEE) by SELIDEDT EMMA                          |
| 07:06          |                                       |       |        | REBOUND (DEF) by SEUBERT, EMMA TURNOVER by MULHERN, CARA |
| 06:45          | TURNOVER by CYR, BROOKLYN             |       |        | TORNOVER BY MOLHERIN, CARA                               |
| 06:43          | TORRIOVER BY CTR, BROOKETT            |       |        | STEAL by SEUBERT, EMMA                                   |
| 06:35          | FOUL by LEHOLM, SAVEA                 |       |        | STEAL BY SEODERY, EIVINA                                 |
| 06:35          | 1 OOL BY ELFIOLINI, SAVEA             | 3-0   | H 3    | GOOD! FT by ETHINGTON, KAZE                              |
| 06:35          |                                       | 30    | 113    | MISSED FT by ETHINGTON, KAZE                             |
| 06:35          | REBOUND (DEF) by LEHOLM, AILI         |       |        | WIISSEDTT BY ETTINGTON, NAZE                             |
| 06:35          | SUB IN: LEHOLM, AILI                  |       |        |                                                          |
| 06:35          | SUB IN: FREY, PRESLY                  |       |        |                                                          |
| 06:35          | SUB OUT: DECKER, PAIGE                |       |        |                                                          |
| 06:35          | SUB OUT: LEHOLM, SAVEA                |       |        |                                                          |
| 06:28          | 30B 001. LEHOLIVI, SAVEA              |       |        | EQUIL by CRAYEN DEVION                                   |
| 06:24          | MISSED ET by CVD_DDOOVLVN             |       |        | FOUL by CRAVEN, PEYTON                                   |
| 06:24          | MISSED FT by CYR, BROOKLYN            |       |        |                                                          |
| 06:24          | REBOUND (DEADB) by TEAM               |       |        |                                                          |
|                | MISSED FT by CYR, BROOKLYN            |       |        | DEDOLIND (DEE) by MULLIEDNI CADA                         |
| 06:24          |                                       |       |        | REBOUND (DEF) by MULHERN, CARA                           |
| 06:17          |                                       |       |        | MISSED 3PTR by SEUBERT, EMMA                             |
| 06:17          |                                       | F.0   | LLE    | REBOUND (OFF) by SEUBERT, EMMA                           |
| 06:12          |                                       | 5-0   | H 5    | GOOD! JUMPER by SEUBERT, EMMA                            |
| 05:45          | CLID IN DECKED DAICE                  |       |        | FOUL by SEUBERT, EMMA                                    |
| 05:45          | SUB IN: DECKER, PAIGE                 |       |        |                                                          |
| 05:45          | SUB OUT: FREY, PRESLY                 | F 2   | 112    |                                                          |
| 05:36          | GOOD! LAYUP by CYR, BROOKLYN [PNT]    | 5-2   | H 3    | COOR HIMPER by CRAVEN REVION [DNT]                       |
| 05:25          | COOR THATER IN MACH. 10/1/AL          | 7-2   | H 5    | GOOD! JUMPER by CRAVEN, PEYTON [PNT]                     |
| 05:15          | GOOD! JUMPER by NASH, JAYLYN          | 7-4   | H 3    | MICCED THATED by COLVEN OR ACE                           |
| 04:56          | DEDOLIND (DEE) by OVE DEDOCIVINA      |       |        | MISSED JUMPER by COLVIN, GRACE                           |
| 04:56          | REBOUND (DEF) by CYR, BROOKLYN        |       |        | FOUR IN ORANGAL RENTON                                   |
| 04:44          | MICCED ET IV. OVE. PROCEEDAM          |       |        | FOUL by CRAVEN, PEYTON                                   |
| 04:44          | MISSED FT by CYR, BROOKLYN            |       |        |                                                          |
| 04:44          | REBOUND (DEADB) by TEAM               |       |        |                                                          |
| 04:44          | MISSED FT by CYR, BROOKLYN            |       |        |                                                          |
| 04:44          | REBOUND (DEADB) by TEAM               |       |        |                                                          |
| 04:44          | GOOD! FT by CYR, BROOKLYN             | 7-5   | H 2    | OUR IN MULLIFRA VELOEV                                   |
| 04:44          |                                       |       |        | SUB IN: MULHERN, KELSEY                                  |
| 04:44          |                                       |       |        | SUB OUT: CRAVEN, PEYTON                                  |
| 04:23          | 075 H   0/0 BB00/(1/0)                |       |        | TURNOVER by SEUBERT, EMMA                                |
| 04:22          | STEAL by CYR, BROOKLYN                |       | -      |                                                          |
| 04:19          | GOOD! LAYUP by CYR, BROOKLYN [FB/PNT] | 7-7   | T      | OOODLODED L OFURERE FULL                                 |
| 04:02          | OCCUPANTE LANGE DAVIDE                | 10-7  | H 3    | GOOD! 3PTR by SEUBERT, EMMA                              |
| 03:36          | GOOD! 3PTR by MUSE, PAISLEY           | 10-10 | Т      | TURNOVER L OF URERT FAMA                                 |
| 03:20          |                                       |       |        | TURNOVER by SEUBERT, EMMA                                |
| 03:20          |                                       |       |        | SUB IN: COLVIN, GRACE                                    |
| 03:20          |                                       |       |        | SUB IN: CRAVEN, LAYNIE                                   |
| 03:20          |                                       |       |        | SUB OUT: MULHERN, KELSEY                                 |
| 02:56          | TURNOVER by NASH, JAYLYN              |       |        |                                                          |
| 02:55          |                                       |       |        | STEAL by ETHINGTON, KAZE                                 |
| 02:46          |                                       | 12-10 | H 2    | GOOD! JUMPER by WEISENBURG, AUBIE [PNT]                  |
| 02:27          | MISSED JUMPER by CYR, BROOKLYN        |       |        |                                                          |
| 02:27          |                                       |       |        | REBOUND (DEF) by CRAVEN, LAYNIE                          |
| 02:06          |                                       |       |        | MISSED JUMPER by SEUBERT, EMMA                           |
| 02:06          | REBOUND (DEF) by CYR, BROOKLYN        |       |        |                                                          |
| 01:49          | MISSED JUMPER by FREY, PRESLY         |       |        |                                                          |
| 01:49          | REBOUND (OFF) by LEHOLM, AILI         |       |        |                                                          |
| 01:45          |                                       |       |        | FOUL by SEUBERT, EMMA                                    |

| Time  | VISITORS: North Douglas       | Score | Margin | HOME: Country Christian               |
|-------|-------------------------------|-------|--------|---------------------------------------|
| 01:45 |                               |       |        | SUB OUT: SEUBERT, EMMA                |
| 01:38 | TURNOVER by CYR, BROOKLYN     |       |        |                                       |
| 01:37 |                               |       |        | STEAL by ETHINGTON, KAZE              |
| 01:24 |                               |       |        | TURNOVER by SEUBERT, EMMA             |
| 01:16 |                               |       |        | FOUL by CRAVEN, LAYNIE                |
| 01:16 | GOOD! FT by CYR, BROOKLYN     | 12-11 | H 1    |                                       |
| 01:16 | GOOD! FT by CYR, BROOKLYN     | 12-12 | Т      |                                       |
| 01:00 |                               |       |        | MISSED LAYUP by COLVIN, GRACE         |
| 01:00 |                               |       |        | REBOUND (OFF) by WEISENBURG, AUBIE    |
| 00:57 | FOUL by MUSE, PAISLEY         |       |        |                                       |
| 00:57 |                               |       |        | MISSED FT by WEISENBURG, AUBIE        |
| 00:57 |                               |       |        | REBOUND (DEADB) by TEAM               |
| 00:57 |                               |       |        | MISSED FT by WEISENBURG, AUBIE        |
| 00:57 |                               |       |        | REBOUND (OFF) by MULHERN, CARA        |
| 00:57 |                               | 14-12 | H 2    | GOOD! JUMPER by MULHERN, CARA [PNT]   |
| 00:57 |                               |       |        | SUB IN: MULHERN, KELSEY               |
| 00:57 |                               |       |        | SUB OUT: CRAVEN, LAYNIE               |
| 00:38 | MISSED 3PTR by MUSE, PAISLEY  |       |        |                                       |
| 00:38 |                               |       |        | REBOUND (DEF) by MULHERN, CARA        |
| 00:25 |                               |       |        | MISSED 3PTR by COLVIN, GRACE          |
| 00:25 | BLOCK by MUSE, PAISLEY        |       |        |                                       |
| 00:23 |                               |       |        | REBOUND (OFF) by TEAM                 |
| 00:23 | FOUL by MUSE, PAISLEY         |       |        |                                       |
| 00:22 |                               | 16-12 | H 4    | GOOD! JUMPER by ETHINGTON, KAZE [PNT] |
| 00:22 |                               |       |        | ASSIST by WEISENBURG, AUBIE           |
| 00:20 | FOUL by FREY, PRESLY          |       |        |                                       |
| 00:20 |                               |       |        | MISSED FT by ETHINGTON, KAZE          |
| 00:20 | REBOUND (DEF) by LEHOLM, AILI |       |        |                                       |
| 00:06 | MISSED 3PTR by CYR, BROOKLYN  |       |        |                                       |
| 00:06 | REBOUND (OFF) by FREY, PRESLY |       |        |                                       |